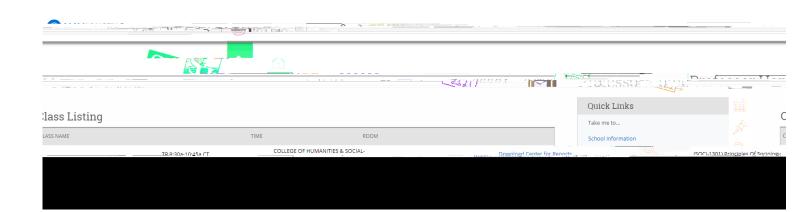

On the Faculty Homepage, there will be a class listing showing all of the courses that you are assigned for the current term.

## Right-side Icons & Features

On the right-side of the staff home page, you will find quick links for your convenience.