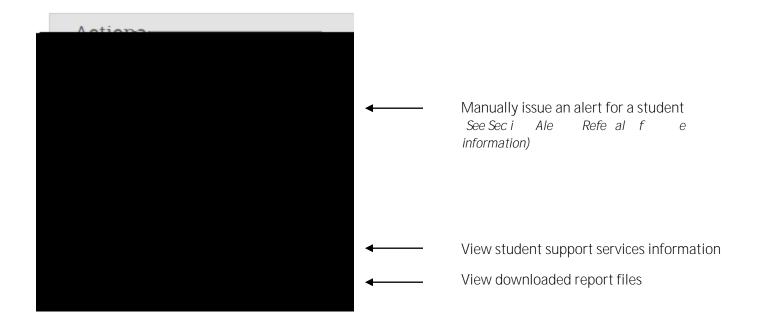

## Faculty Homepage Overview

As faculty, this will be your homepage when you login to Campus Connect. \*Note if you have several roles in the platform based on your primary job responsibilities, your home page may have a few additional functionalities.

On the Faculty Homepage, there will be a class listing showing all of the courses that you are assigned for the current term.





## Side Bar Icons & Features

The left side bar menu contains the following options dependent on your role in the platform!



## Top Bar Icons & Features

The top bar icon has three icons that provide different features based on your needs.



## Right-side Icons & Features

On the right-side of the staff home page, you will find quick links for your convenience.