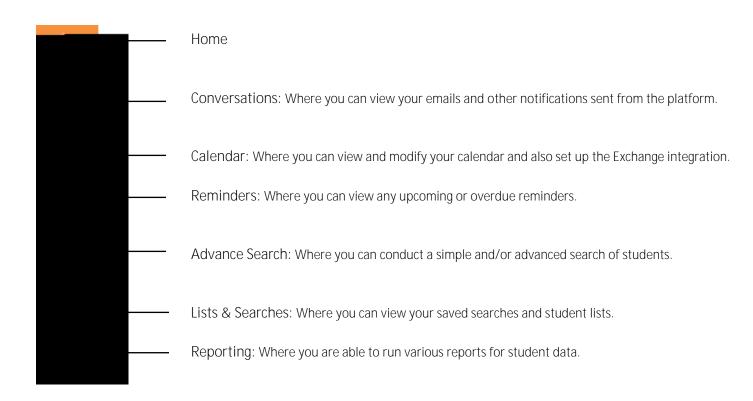

## Side Bar Icons & Features

The left side bar menu contains the following options dependent on your role in the platform!