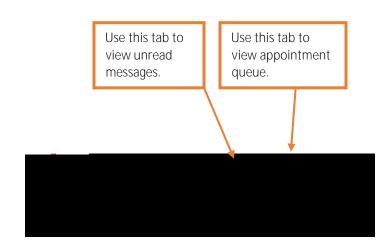

## Top Bar Icons & Features

The top bar icon has three icons that provide different features based on your needs.